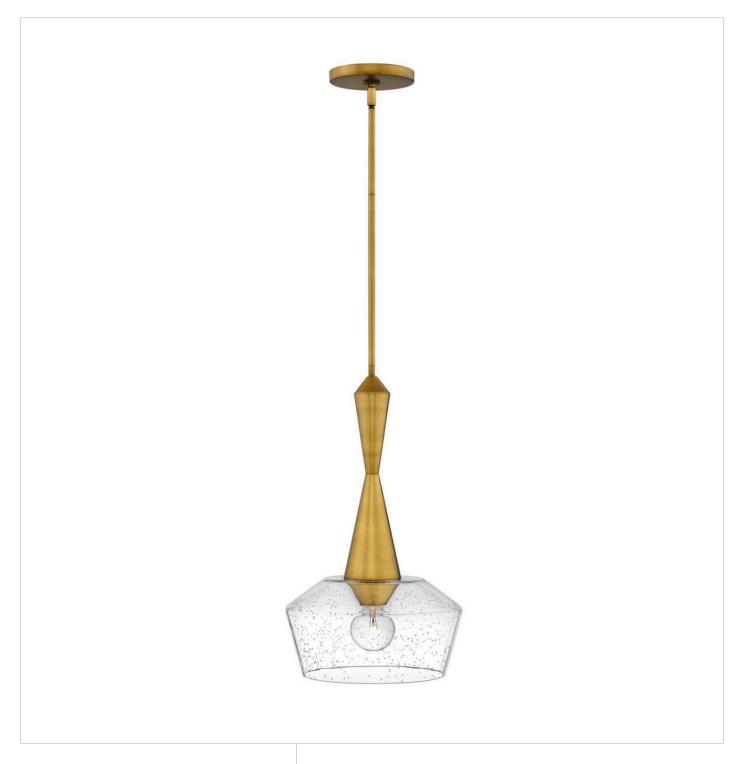

## SMALL PENDANT | 4114HB

The Bette pendant captures perfection from every perspective. The distinctively angled, clear seedy glass shade has a mid-century modern profile that is both bold and sophisticated, while the tapered fitter echoes the angular glass. Luxe Heritage Brass or Polished Nickel finish options enhance Bette's panache.

**FINISH**: Heritage Brass **GLASS**: Clear Seedy

**WIDTH**: 12.5" **HEIGHT**: 21.8"

LIGHT SOURCE: Socket WATTAGE: 1-100w Med.

HINKLEY 33000 Pin Oak Parkway Avon Lake, OH 44012 **PHONE: (440) 653-5500** Toll Free: 1 (800) 446-5539 hinkley.com