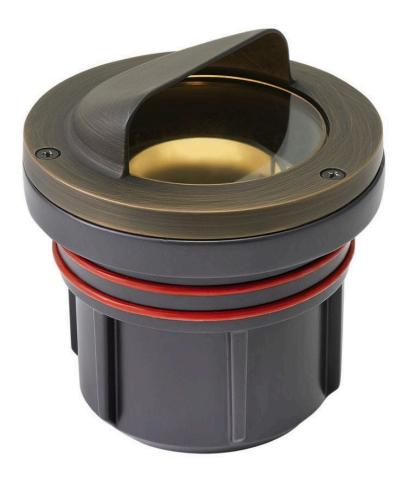

## SHIELDED WELL LIGHT

LED 7.5W 2700K SHIELDED WELL LIGHT

## 15708MZ-8W27K

Named after the ruggedly beautiful island off the coast of British Columbia, Hardy Island products are impeccably designed to defy the harshest environments. The LumaCORE LED accent lighting system is an expertly engineered core that withstands the elements and provides the the user with full control over wattage and color temperature.

FINISH: Matte Bronze
GLASS: Clear Lens

WIDTH: 4.5"

HEIGHT: 5"

**DEPTH**: 4.5"

**LIGHT SOURCE**: Integrated LED **WATTAGE**: 8w LED \*Included

TRANSFORMER REQUIRED: Yes

HINKLEY 33000 Pin Oak Parkway Avon Lake, OH 44012 PHONE: (440) 653-5500