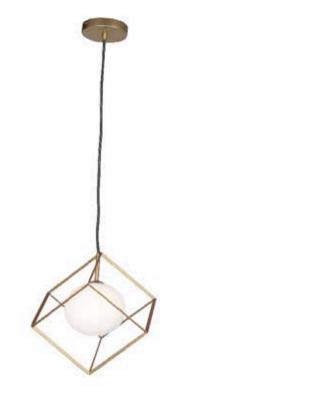

## TSN-1P-GLD - 1LT Halogen Pendant Gold

## 1 Light Halogen Pendant Gold Finish

| Height<br>Width/Length<br>Depth<br>Weight                                                | 13.4<br>11<br>11<br>3    | No. of Bulbs<br>LED Compatible<br>Total Wattage                 | 1<br>LED Compatible<br>40                             |
|------------------------------------------------------------------------------------------|--------------------------|-----------------------------------------------------------------|-------------------------------------------------------|
| Body Material<br>Finish/Color<br>Type of Finish                                          | Metal<br>Gold<br>Painted | Second Material<br>Second Finish/Color                          | Glass<br>White                                        |
| Bulb 1 Amount Bulb 1 Base Type Bulb 1 Max Watt. Bulb 1 Included Bulb 1 Lumens Bulb 1 CRI | 1<br>G9<br>40<br>No      | Rated For<br>Voltage<br>Approval<br>Warranty<br>Instal Position | Dry<br>120V<br>cUL or equivalent<br>1 Year<br>Ceiling |