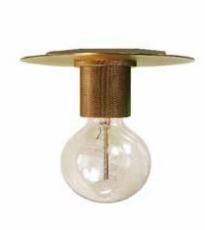

## RSW-61FH-AGB - 1LT Flush Mount, AGB Finish

## 1 Light Incandescent Flush Mount, Aged Brass

| Height<br>Width/Length<br>Depth<br>Weight                                                | 3.3<br>7.9<br>7.9<br>1.2             | No. of Bulbs<br>LED Compatible<br>Total Wattage                 | 1<br>LED Compatible<br>60                              |
|------------------------------------------------------------------------------------------|--------------------------------------|-----------------------------------------------------------------|--------------------------------------------------------|
| Body Material<br>Finish/Color<br>Type of Finish                                          | Metal<br>Aged Brass<br>Electroplated |                                                                 |                                                        |
| Bulb 1 Amount Bulb 1 Base Type Bulb 1 Max Watt. Bulb 1 Included Bulb 1 Lumens Bulb 1 CRI | 1<br>E26<br>60<br>No                 | Rated For<br>Voltage<br>Approval<br>Warranty<br>Instal Position | Damp<br>120V<br>cUL or equivalent<br>1 Year<br>Ceiling |