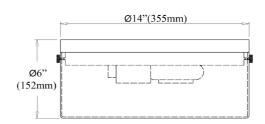

## FNA-142FH

| Height               | 5.25"           |
|----------------------|-----------------|
| Width/Length         | 14''            |
| Depth                | 14''            |
| Weight               | 3 lbs           |
|                      |                 |
| <b>Body Material</b> | Metal           |
| Finish/Color         | Polished Chrome |
| Type of Finish       | Electroplated   |
|                      |                 |
| Light Qty            | 2               |
| Light Base           | E26             |
| Light Max Watt       | 60              |
| Light Inc            | No              |
|                      |                 |
|                      |                 |