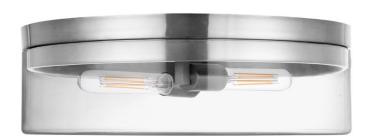

2 Light Incandescent Flush Mount Polished Chrome with Clear Glass

## FNA-142FH

| Height               | 5.25"           |
|----------------------|-----------------|
| Width/Length         | 14''            |
| Depth                | 14''            |
| Weight               | 3 lbs           |
|                      |                 |
| <b>Body Material</b> | Metal           |
| Finish/Color         | Polished Chrome |
| Type of Finish       | Electroplated   |
|                      |                 |
| Light Qty            | 2               |
| Light Base           | E26             |
| Light Max Watt       | 60              |
| Light Inc            | No              |
|                      |                 |
|                      |                 |