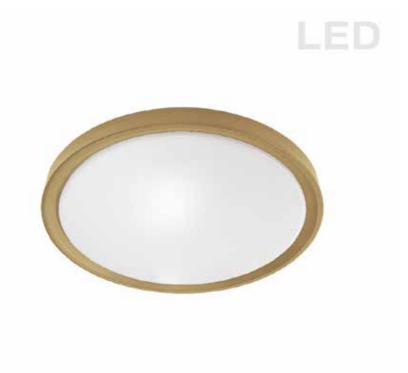

## FID-1630LEDFH-AGB - 30W Flush Mount, AGB Finish

2.25 Height No. of Bulbs Width/Length 15.75 **LED Compatible** Integrated LED Depth 15.75 **Total Wattage** 30 Weight 2 **Body Material** Acrylic Second Material Metal Finish/Color White Second Finish/Color **Aged Brass Second Type of Finish** Electroplated **Bulb 1 Amount Rated For** 1 Damp **Bulb 1 Base Type** LED Voltage 120V Bulb 1 Max Watt. 30 **Bulb 1 Included** Yes Approval cUL or equivalent **Bulb 1 Lumens** 1957 Warranty 5 Years **Instal Position** Bulb 1 CRI <del>80+</del> Ceiling