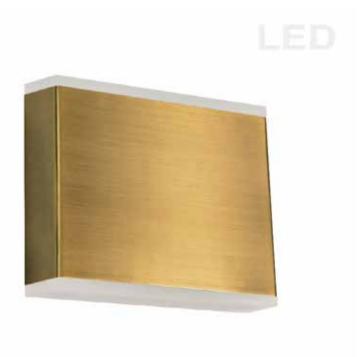

## EMY-550-5W-AGB - 15W Wall Sconce, AGB w/ Acrylic Diffuser

## 15W LED Wall Sconce, Aged Brass with Frosted Acrylic Diffuser

| Height<br>Width/Length<br>Depth<br>Weight | 4.88<br>4.875<br>1.625<br>1.35 | No. of Bulbs<br>LED Compatible<br>Total Wattage | 2<br>Integrated LED<br>15 |
|-------------------------------------------|--------------------------------|-------------------------------------------------|---------------------------|
| Body Material<br>Finish/Color             | Metal<br>Aged Brass            | Second Material<br>Second Finish/Color          | Acyrlic<br>Frosted        |
| Type of Finish                            | Electroplated                  |                                                 |                           |
| Bulb 1 Amount                             | 2                              | Rated For                                       | Damp                      |
| Bulb 1 Base Type                          | LED                            | Voltage                                         | 120V                      |
| Bulb 1 Max Watt.                          | 7.5                            |                                                 |                           |
| Bulb 1 Included                           | Yes                            | Approval                                        | cUL or equivalent         |
| Bulb 1 Lumens                             | 1200                           | Warranty                                        | 5 Years                   |
| Bulb 1 CRI                                | 90+                            | Instal Position                                 | Wall                      |