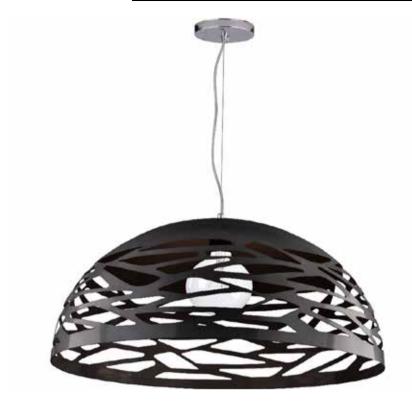

## COR-201P-BK - 1LT Pendant, Matte Black Finish

1 Light Pendant, Matte Black Finish

| Height<br>Width/Length<br>Depth<br>Weight                                                | 10.75<br>20<br>20<br>3          | No. of Bulbs<br>LED Compatible<br>Total Wattage                 | 1<br>LED Compatible<br>150                                    |
|------------------------------------------------------------------------------------------|---------------------------------|-----------------------------------------------------------------|---------------------------------------------------------------|
| Body Material<br>Finish/Color<br>Type of Finish                                          | Metal<br>Matte Black<br>Painted |                                                                 |                                                               |
| Bulb 1 Amount Bulb 1 Base Type Bulb 1 Max Watt. Bulb 1 Included Bulb 1 Lumens Bulb 1 CRI | 1<br>E26<br>150<br>No           | Rated For<br>Voltage<br>Approval<br>Warranty<br>Instal Position | Dry Location<br>120<br>cUL or equivalent<br>1 Year<br>Ceiling |