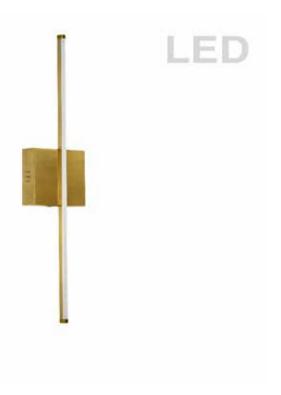

## ARY-2519LEDW-AGB - 19W Wall Sconce AGB w/WH Acrylic Diffuser

19W LED Wall Sconce, Aged Brass with White Acrylic Diffuser

| Height<br>Width/Length<br>Depth<br>Weight                                                | 4.5<br>24.5<br>2.125<br>1.3          | No. of Bulbs<br>LED Compatible<br>Total Wattage                 | 1<br>Integrated LED<br>19                            |
|------------------------------------------------------------------------------------------|--------------------------------------|-----------------------------------------------------------------|------------------------------------------------------|
| Body Material<br>Finish/Color<br>Type of Finish                                          | Metal<br>Aged Brass<br>Electroplated |                                                                 |                                                      |
| Bulb 1 Amount Bulb 1 Base Type Bulb 1 Max Watt. Bulb 1 Included Bulb 1 Lumens Bulb 1 CRI | 1<br>LED<br>19<br>Yes<br>831<br>90+  | Rated For<br>Voltage<br>Approval<br>Warranty<br>Instal Position | Damp<br>120V<br>cUL or equivalent<br>5 Years<br>Wall |