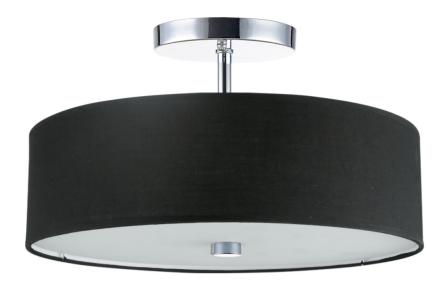

## 571-143SF-PC-BK - 3LT Incandescent Semi-Flush PC w/ Black Shade

## 3 Light Incandescent Semi Flush Polished Chrome Finish with Black Shade

| Height               | 9.25   | No. of Bulbs          | 3                 |  |
|----------------------|--------|-----------------------|-------------------|--|
| Width/Length         | 14.25  | LED Compatible        |                   |  |
| Depth                | 14.25  | Total Wattage         | 60                |  |
| Weight               | 3      |                       |                   |  |
| Body Material        | Fabric | Second Material       | Metal             |  |
| Finish/Color         | Black  | Second Finish/Color   | Polished Chrome   |  |
| Type of Finish       | Fabric | Second Type of Finish | Electroplated     |  |
| Bulb 1 Amount        | 3      | Rated For             | Dry Location      |  |
| Bulb 1 Base Type     | E26    | Voltage               | 120V              |  |
| Bulb 1 Max Watt.     | 60     |                       |                   |  |
| Bulb 1 Included      | No     | Approval              | cUL or equivalent |  |
| <b>Bulb 1 Lumens</b> |        | Warranty              | 1 Year            |  |
| Bulb 1 CRI           |        | Instal Position       | Ceiling           |  |