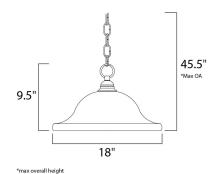

# **MEASUREMENTS**

DIMENSION : 18." L x 18." W x 9.5" H

MAX OAH : 45.5" OAH HANGING WEIGHT : 8.69 lb