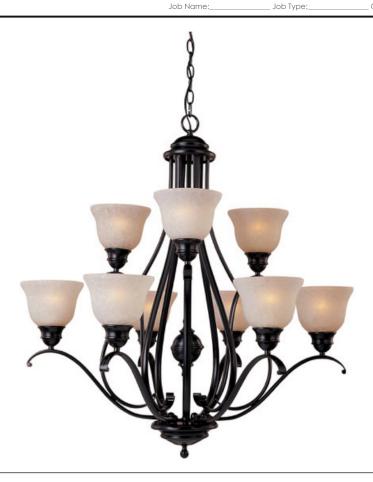

#### PRODUCT DESCRIPTION

Linda EE is a beautiful transitional energy saving collection with long flowing arms. The warm Wilshire glass perfectly complements the Oil Rubbed Bronze finish. Fixtures include energy efficient, long lasting and low maintenance compact fluorescent bulbs, with select fixtures being Energy Star certified.

#### **FINISHES OPTION**

Oil Rubbed Bronze OI

# **GLASS**

Wilshire WS

#### MATERIAL

Iron