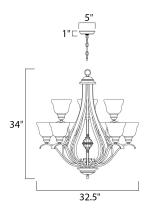

#### **MEASUREMENTS**

HANGING WEIGHT

DIMENSION : 32.5" W x 34." H MAX OAH : 108." OAH CANOPY : 5." W x 1." H x 5." L