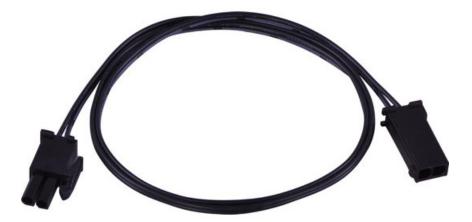

## MEASUREMENTS

DIMENSION : 24." L HANGING WEIGHT :

LAMPING

lumens bulb : 0 Rated (0 Del.) : W 0W Total