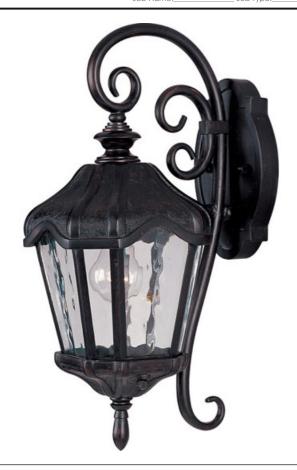

## PRODUCT DESCRIPTION

Maxim Lighting's Garden VX Collection is made with Vivex, a material twice the strength of resin, is non-corrosive, UV resistant and backed with a 3-Year Limited Warranty. Garden VX features our Oriental Bronze finish and Water Glass.

#### **FINISHES OPTION**

Oriental Bronze OB

# **GLASS**

Water Glass WG

## MATERIAL

Vivex