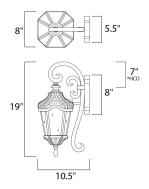

\*height from center of outlet to the top of the fixture

## **MEASUREMENTS**

DIMENSION : 8." W x 19." H x 10.5" Ext **BACK PLATE** : 5.5" W x 8." H x 7." HCO

HANGING WEIGHT : 5.5115 lb