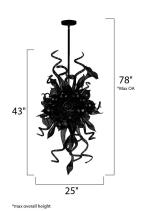

# **MEASUREMENTS**

DIMENSION : 25." W x 43." H MAX OAH : 85." OAH HANGING WEIGHT : 23.1 lb