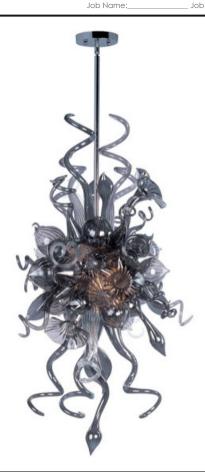

## PRODUCT DESCRIPTION

A bouquet of hand-formed flowers and buds of glass artfully light the room in the Mimi LED collection. Each glass sculpture is available in four color options of Cognac, Fume, Sunrise, and Root Beer. Polished Chrome hardware is used to reflect the beauty of this colorful lighting. Light is created by means of a long-life and energy-efficient LED light source.

### MATERIAL

Glass + Steel